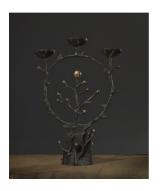

Lampadaire Eléphant – Floor lamp Elephant Edition of 8 + 4 AP H 164 x 50 cm – H 64.5 x 19.6 inches

Lampadaire Phacochère – Floor lamp Warthog Edition of 8 + 4 AP H 197 x 54 cm – H 77.5 x 21.2 inches

Chandelier aux Cerfs – Candlestick Deer Patinated bronze Edition of 8 + 4 A.P. H 68 x 48 cm – H 27.7 x 18.8 inches