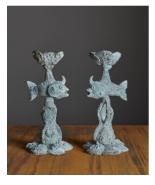

Bougeoir Poisson – Candlestick Fish Patinated bronze
Edition of 50 + 4 A.P.
H 29 x 13 cm – H 12 x 5 inches

Bougeoir Panthère des sables – Candlestick Sand panther Patinated bronze Edition of 8 + 4 A.P. H 15 x 30 cm – H 6 x 12 inches