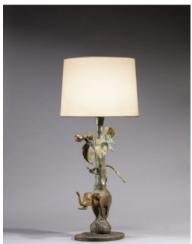

Lampe Eléphant – Table lamp Elephant Edition of 8 + 4 AP H 80 x 46 cm – H 31.4 x 18.1 inches

Lampe Eléphant sur boule – Table lamp Elephant on sphere Edition of 8 + 4 AP H 101 x 44 cm – H 37.9 x 17.3 inches