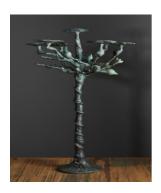

Ikebana Chameleon/Grasshopper Edition of 8 + 4 A.P. H 98 x 60 x 24 cm - H 8.5 x 23.5 x 9.4 inches

Bowl Ram Edition of 8 + 4 A.P. H 17,5 x 54 x 30 cm – H 6.6 x 21 x 11.6 inches

Sculpture « Tree of Life IV » Edition of 8 + 4 A.P. H 117 x 100 x 186 cm – H 46 x 39 x 73 inches