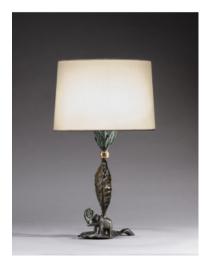

Lampe Phacochère – Table lamp Warthog Edition of 8 + 4 AP H 69 x 34 cm – H 27.1 x 13.3 inches

Lampe Rhino/Cabri – Table lamp Elephant/Goat Edition of 8 + 4 AP H 98 x 57 cm – H 38.5 x 22.4 inches

Lampe Phacochère/Singe/Eléphant – Table lamp Warthog/Monkey/Elephant Edition of 8 + 4 AP H 78 x 46 cm – H 30.7 x 18.1 inches