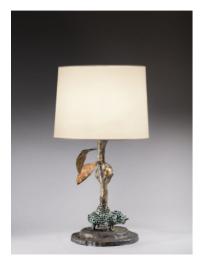

Continuing his work, Richard developed during the Covid years a range of everyday sculptures that he called "Craft". This includes monkey lamps, marine candle holders, panther baskets and buffalo reading chair or side table. All the sculptures are made in bronze in its foundry in an edition of 8.