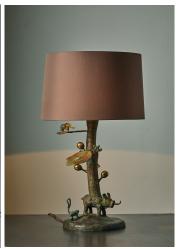

Lampe Phacochère – Table lamp Warthog Edition of 8 + 4 AP H 69 x 34 cm – H 27.1 x 13.3 inches

Lampe Rhino/Cabri – Table lamp Elephant/Goat Edition of 8 + 4 AP H 98 x 57 cm – H 38.5 x 22.4 inches

Lampe Phacochère/Singe/Eléphant – Table lamp Warthog/Monkey/Elephant Edition of 8 + 4 AP H 78 x 46 cm – H 30.7 x 18.1 inches