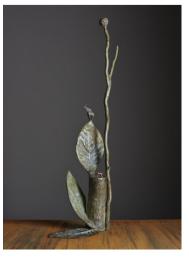

Chandelier Trilogie – Candlestick Trilogy Bronze Edition of 50 + 4 A.P. H 14 x 75 cm – H 5.5 x 29 inches

Ikebana Bird Edition of 8 + 4 A.P. H 91 x 42 x 21 cm – H 36 x 16.5 x 8.2 inches

Ikebana Giraffe/Monkey Edition of 8 + 4 A.P. H 91 x 30 x 18 cm – H 36 x 12 x 7 inches