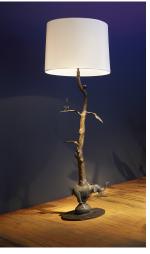

Lampadaire Eléphant – Floor lamp Elephant Edition of 8 + 4 AP H 164 x 50 cm – H 64.5 x 19.6 inches

Lampadaire Phacochère – Floor lamp Warthog Edition of 8 + 4 AP H 197 x 54 cm – H 77.5 x 21.2 inches

Chandelier aux Cerfs – Candlestick Deer Patinated bronze Edition of 8 + 4 A.P. H 68 x 48 cm – H 27.7 x 18.8 inches