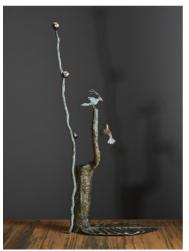

Chandelier Trilogie – Candlestick Trilogy Bronze Edition of 50 + 4 A.P. H 14 x 75 cm – H 5.5 x 29 inches

Ikebana Bird Edition of 8 + 4 A.P. H 91 x 42 x 21 cm – H 36 x 16.5 x 8.2 inches

Ikebana Giraffe/Monkey Edition of 8 + 4 A.P. H 91 x 30 x 18 cm – H 36 x 12 x 7 inches