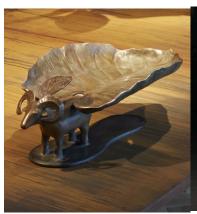

Ikebana Chameleon/Grasshopper Edition of 8 + 4 A.P. H 98 x 60 x 24 cm - H 8.5 x 23.5 x 9.4 inches

Bowl Ram Edition of 8 + 4 A.P. H 17,5 x 54 x 30 cm – H 6.6 x 21 x 11.6 inches

Sculpture « Tree of Life IV » Edition of 8 + 4 A.P. H 117 x 100 x 186 cm – H 46 x 39 x 73 inches