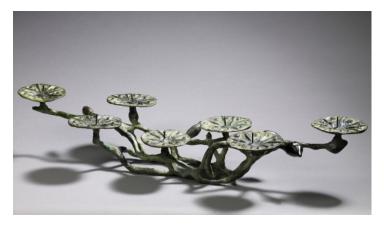

Chandelier B – Candlestick B
Patinated bronze
Edition of 50 + 4 A.P.
H 80 x 60 cm – H 31.5 x 24 inches

Chandelier Algues et Poissons – Candlestick Seaplant and Fish Patinated bronze Edition of 50 + 4 A.P. H 80 x 57 cm – H 31.5 x 22.4 inches