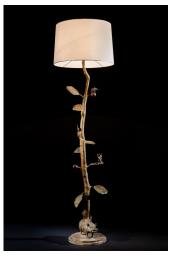

Lampadaire Eléphant – Floor lamp Elephant Edition of 8 + 4 AP H 164 x 50 cm – H 64.5 x 19.6 inches

Lampadaire Phacochère – Floor lamp Warthog Edition of 8 + 4 AP H 197 x 54 cm – H 77.5 x 21.2 inches

Chandelier aux Cerfs – Candlestick Deer Patinated bronze Edition of 8 + 4 A.P. H 68 x 48 cm – H 27.7 x 18.8 inches