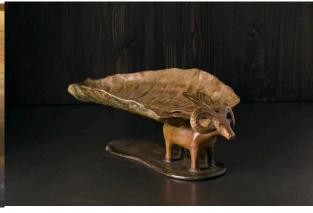

Ikebana Chameleon/Grasshopper Edition of 8 + 4 A.P. H 98 x 60 x 24 cm - H 8.5 x 23.5 x 9.4 inches

Bowl Ram Edition of 8 + 4 A.P. H 17,5 x 54 x 30 cm – H 6.6 x 21 x 11.6 inches

Sculpture « Tree of Life IV » Edition of 8 + 4 A.P. H 117 x 100 x 186 cm – H 46 x 39 x 73 inches