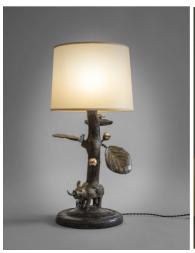

Lampe Eléphant – Table lamp Elephant Edition of 8 + 4 AP H 80 x 46 cm – H 31.4 x 18.1 inches

Lampe Eléphant sur boule – Table lamp Elephant on sphere Edition of 8 + 4 AP H 101 x 44 cm – H 37.9 x 17.3 inches