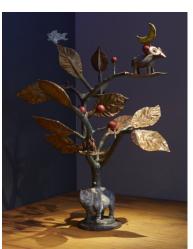

Ikebana Chameleon/Grasshopper Edition of 8 + 4 A.P. H 98 x 60 x 24 cm - H 8.5 x 23.5 x 9.4 inches

Bowl Ram Edition of 8 + 4 A.P. H 17,5 x 54 x 30 cm – H 6.6 x 21 x 11.6 inches

Sculpture « Tree of Life IV » Edition of 8 + 4 A.P. H 117 x 100 x 186 cm – H 46 x 39 x 73 inches

Sculpture « Tree of Life III » Edition of 8 + 4 A.P. H 150 x 145 cm – H 59 x 57 inches

Bowl Elephant Edition of 8 + 4 A.P. H 11 x 25 cm – H 4.3 x 10 inches

Sculpture « North Guardian » Edition of 8 + 4 A.P. H 295 x 74 x 62 cm – H 116 x 29 x 24.4 inches