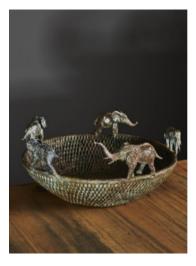

Sculpture « Tree of Life III » Edition of 8 + 4 A.P. H 150 x 145 cm – H 59 x 57 inches

Bowl Elephant Edition of 8 + 4 A.P. H 11 x 25 cm – H 4.3 x 10 inches

Sculpture « North Guardian » Edition of 8 + 4 A.P. H 295 x 74 x 62 cm – H 116 x 29 x 24.4 inches