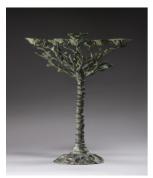

Sculpture « Tree of Life III » Edition of 8 + 4 A.P. H 150 x 145 cm – H 59 x 57 inches

Bowl Elephant Edition of 8 + 4 A.P. H 11 x 25 cm – H 4.3 x 10 inches

Sculpture « North Guardian » Edition of 8 + 4 A.P. H 295 x 74 x 62 cm – H 116 x 29 x 24.4 inches