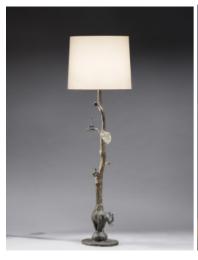

Lampadaire Eléphant – Floor lamp Elephant Edition of 8 + 4 AP H 164 x 50 cm – H 64.5 x 19.6 inches

Lampadaire Phacochère – Floor lamp Warthog Edition of 8 + 4 AP H 197 x 54 cm – H 77.5 x 21.2 inches

Chandelier aux Cerfs – Candlestick Deer Patinated bronze Edition of 8 + 4 A.P. H 68 x 48 cm – H 27.7 x 18.8 inches