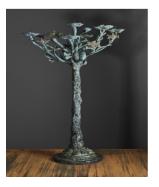

Lampadaire Eléphant – Floor lamp Elephant Edition of 8 + 4 AP H 164 x 50 cm – H 64.5 x 19.6 inches

Lampadaire Phacochère – Floor lamp Warthog Edition of 8 + 4 AP H 197 x 54 cm – H 77.5 x 21.2 inches

Chandelier aux Cerfs – Candlestick Deer Patinated bronze Edition of 8 + 4 A.P. H 68 x 48 cm – H 27.7 x 18.8 inches