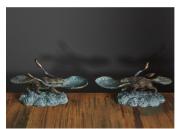

Bougeoir Poisson – Candlestick Fish Patinated bronze
Edition of 50 + 4 A.P.
H 29 x 13 cm – H 12 x 5 inches

Bougeoir Panthère des sables – Candlestick Sand panther Patinated bronze Edition of 8 + 4 A.P. H 15 x 30 cm – H 6 x 12 inches