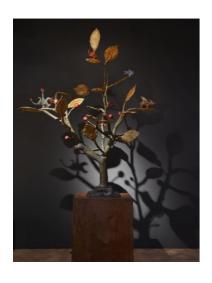

Ikebana Chameleon/Grasshopper Edition of 8 + 4 A.P. H 98 x 60 x 24 cm - H 8.5 x 23.5 x 9.4 inches

Bowl Ram Edition of 8 + 4 A.P. H 17,5 x 54 x 30 cm – H 6.6 x 21 x 11.6 inches

Sculpture « Tree of Life IV » Edition of 8 + 4 A.P. H 117 x 100 x 186 cm – H 46 x 39 x 73 inches

Sculpture « Tree of Life III » Edition of 8 + 4 A.P. H 150 x 145 cm – H 59 x 57 inches

Bowl Elephant Edition of 8 + 4 A.P. H 11 x 25 cm – H 4.3 x 10 inches

Sculpture « North Guardian » Edition of 8 + 4 A.P. H 295 x 74 x 62 cm – H 116 x 29 x 24.4 inches