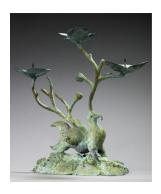

Chandelier B – Candlestick B
Patinated bronze
Edition of 50 + 4 A.P.
H 80 x 60 cm – H 31.5 x 24 inches

Chandelier Algues et Poissons – Candlestick Seaplant and Fish Patinated bronze Edition of 50 + 4 A.P. H 80 x 57 cm – H 31.5 x 22.4 inches