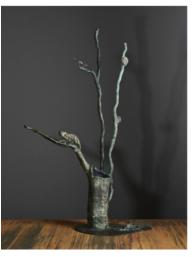

Chandelier Trilogie – Candlestick Trilogy Bronze Edition of 50 + 4 A.P. H 14 x 75 cm – H 5.5 x 29 inches

Ikebana Bird Edition of 8 + 4 A.P. H 91 x 42 x 21 cm – H 36 x 16.5 x 8.2 inches

Ikebana Giraffe/Monkey Edition of 8 + 4 A.P. H 91 x 30 x 18 cm – H 36 x 12 x 7 inches