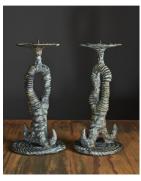

Chandelier Panthéo – Candlestick Pantheo Bronze Edition of 8 + 4 A.P. H 46 x 35 x 10 cm – H 18 x 14 x 4 inches

Bougeoir Ancre – Candlestick Anchor Patinated bronze Edition of 8 + 4 A.P. H 25 x 13 cm – H 10 x 5 inches