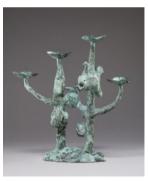

Lampadaire Eléphant – Floor lamp Elephant Edition of 8 + 4 AP H 164 x 50 cm – H 64.5 x 19.6 inches

Lampadaire Phacochère – Floor lamp Warthog Edition of 8 + 4 AP H 197 x 54 cm – H 77.5 x 21.2 inches

Chandelier aux Cerfs – Candlestick Deer Patinated bronze Edition of 8 + 4 A.P. H 68 x 48 cm – H 27.7 x 18.8 inches