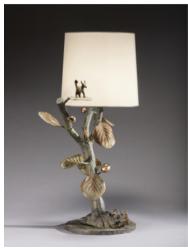

Lampe Phacochère – Table lamp Warthog Edition of 8 + 4 AP H 69 x 34 cm – H 27.1 x 13.3 inches

Lampe Rhino/Cabri – Table lamp Elephant/Goat Edition of 8 + 4 AP H 98 x 57 cm – H 38.5 x 22.4 inches

Lampe Phacochère/Singe/Eléphant – Table lamp Warthog/Monkey/Elephant Edition of 8 + 4 AP H 78 x 46 cm – H 30.7 x 18.1 inches