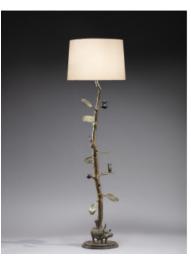

Lampadaire Eléphant – Floor lamp Elephant Edition of 8 + 4 AP H 164 x 50 cm – H 64.5 x 19.6 inches

Lampadaire Phacochère – Floor lamp Warthog Edition of 8 + 4 AP H 197 x 54 cm – H 77.5 x 21.2 inches

Chandelier aux Cerfs – Candlestick Deer Patinated bronze Edition of 8 + 4 A.P. H 68 x 48 cm – H 27.7 x 18.8 inches